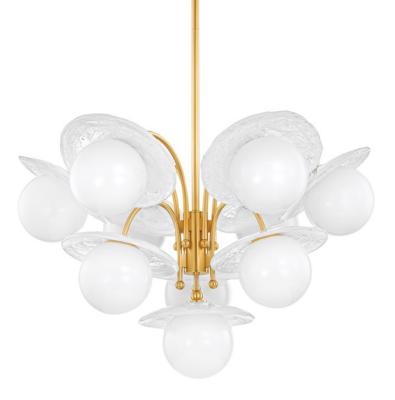

# STAMPFORD 1833-AGB

Rooted in the principles of Art Deco design, Stampford features large opal glossy globes topped with artisanal Piastra glass discs. Both celestial and organic, the striking formation resembles flowers in bloom. The Aged Brass arms enhance the fixture striking feel, elevating interiors with a warm glow. Available as either a chandelier or wall sconce.

\*Due to the one-of-a-kind nature of the medium, exact colors and patterns may vary slightly from the image shown.

#### DIMENSIONS

Height 21.50" Width/Diameter 33.00" Length " Minimum Height 24.50" Maximum Height 72.25" Canopy/Backplate 6.25" Hanging Type Weight 55.56lb