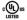

#### 1618-VGL

A delicate Vintage Gold Leaf cage, gracefully swirling cloud glass orb and intricate suspension chains converge to create this mesmerizing pendant light. Exhibiting a jewelry-like appearance, Verbank is enhanced by its subtle details, including circular ornaments on the chains and Art Deco-inspired curves. Like a planetary body glowing in the sky, this is a truly magical lighting experience.

## **FINISHES**

Vintage Gold Leaf (VGL)

## **DIMENSIONS**

Height: 23"

Width/Diameter: 17.75"

Length: "

Minimum Height: 32.5" Maximum Height: 78" Canopy/Backplate: 7" Hanging Type: 54" Chain Product Weight: 15.4lb