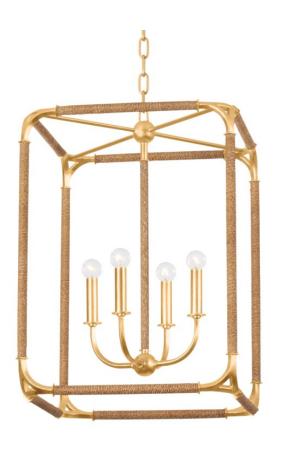

# LAURENCESTON

1604-GL

A modern interpretation of a traditional design, Laurenceston takes the shape of a classic lantern. The framework is wrapped in Abaca Rope for an elevated coastal feel. Utilizing the negative space, the candles cast light and shadows on the ceiling and walls. Available in two sizes with a Gold Leaf finish that adds a luxurious touch.

### **DIMENSIONS**

Height 26.25"

Width/Diameter 18.25"

Length "

Minimum Height 29.50"

Maximum Height 83.25"

Canopy/Backplate 6.00"

Hanging Type