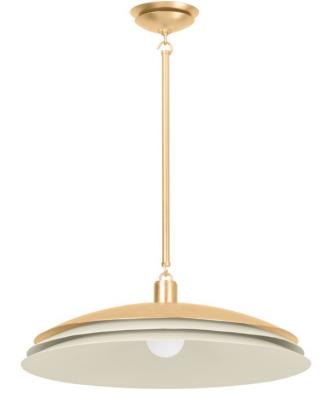

ONEIDA 1272-VGL/SSD

Exhibiting graceful symmetry, Oneida revives Art Deco principles with contemporary simplicity. Artfully layered tiers of Vintage Gold Leaf and sand-hued plates create a streamlined vision that guides the direction of light. As either a pendant light or sconce, the understated elegance of Oneida shines through.

## VINTAGE GOLD LEAF/SOFT SAND (VGL/SSD)

# DIMENSIONS

Height 8.00" Width/Diameter 23.50" Length " Minimum Height 15.75" Maximum Height 69.75" Canopy/Backplate 6.00" Hanging Type Weight 13.20lb