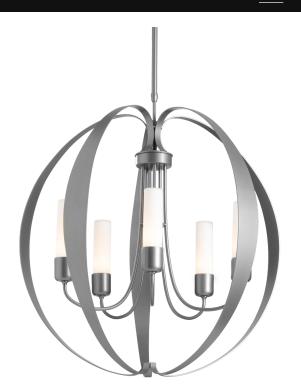

### Pomme Outdoor Pendant

Base Item #: 364201

#### Dimensions

29.1" Height Width 30.4" 30.4" Depth Length Product weight 12.4 lbs Overall Height 40.1" to 45.7" 5.5" OD Canopy Dim Plate 39 lbs Packed weight 221 lbs Dim Weight

### Lamping Information

Socket Type candelabra
Bulb B, 60 watt Max
Number of Bulbs 5 (not included)
Location Rating UL Outdoor Damp
Safety Rating UL|CUL listed