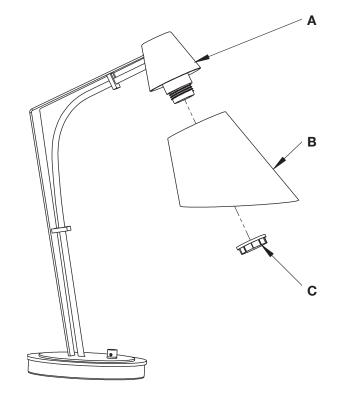

## To Install Shade (Figure 1)

## Component Parts

- A Fixture
- B Shade
- C Socket Ring (ships installed on socket)
- 1. Carefully unpack the fixture (A) from the carton.
- 2. Remove socket ring (C) from socket..
- 3. Install shade (B) by sliding shade over socket.
- 4. Thread socket ring (C) on to socket and tighten against shade. *Be careful not to over tighten.*

(Figure 1)

(Continued)

If you need further assistance, or find that you are missing any parts, please contact the dealer from which you purchased this product. We hope you enjoy your fixture!

\* Hubbardton Forge will not be liable for injury or damage caused by improper installation, lamping or use of this fixture.