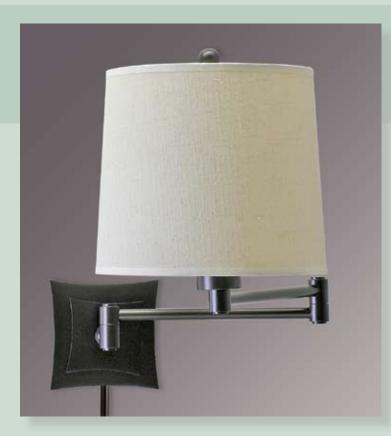

### **WS752-AS**

| FINISH:    | Antique Silver           |
|------------|--------------------------|
| HEIGHT:    | 14"                      |
| ARM:       | Extends 19"              |
| BULB:      | One 100W 3-way           |
| SWITCH:    | On Socket                |
| SHADE:     | White Linen Hardback     |
|            | 8" x 9" x 8"             |
| CORD:      | 11' Ivory, 30" cord cove |
| BACKPLATE: | 4¾" x 4¾"                |
|            |                          |

#### **WS751-AS** $\rightarrow$

FINISH: Antique Silver HEIGHT: 15" SWITCH: On Socket

# ARM: Extends 19" BULB: One 100W 3-way SHADE: White Linen Hardback 7" x 11<sup>1</sup>/<sub>4</sub>" x 8<sup>1</sup>/<sub>4</sub>" CORD: 11' Ivory, 30" cord cover BACKPLATE: 6" x 6"