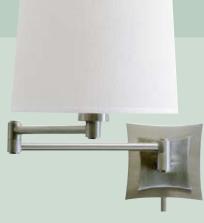

### **WS752-AS**

| FINISH:    | Antique Silver           |
|------------|--------------------------|
| HEIGHT:    | 14"                      |
| ARM:       | Extends 19"              |
| BULB:      | One 100W 3-way           |
| SWITCH:    | On Socket                |
| SHADE:     | White Linen Hardback     |
|            | 8" x 9" x 8"             |
| CORD:      | 11' Ivory, 30" cord cove |
| BACKPLATE: | 4¾" x 4¾"                |
|            |                          |

#### **WS751-AS** $\rightarrow$

FINISH: Antique Silver HEIGHT: 15" SWITCH: On Socket

# ARM: Extends 19" BULB: One 100W 3-way SHADE: White Linen Hardback 7" x 11<sup>1</sup>/<sub>4</sub>" x 8<sup>1</sup>/<sub>4</sub>" CORD: 11' Ivory, 30" cord cover BACKPLATE: 6" x 6"