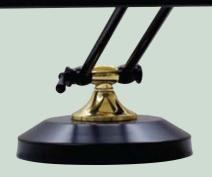

#### P14-250-617

FINISH: Black with Polished Brass Accents

HEIGHT: Adjusts from 0" to 8"

BASE: 6" round

BULB: Two 40T10 or 60T10 SWITCH: In-line 6" from base

SHADE: 14" CORD: 9' Black

# → P10-150-617

FINISH: Black with Polished

Brass Accents HEIGHT: Adjusts from

0" to 8"

BASE: 6" round

BULB: One 40T10 or 60T10

SWITCH: On shade

SHADE: 10" CORD: 9' Black