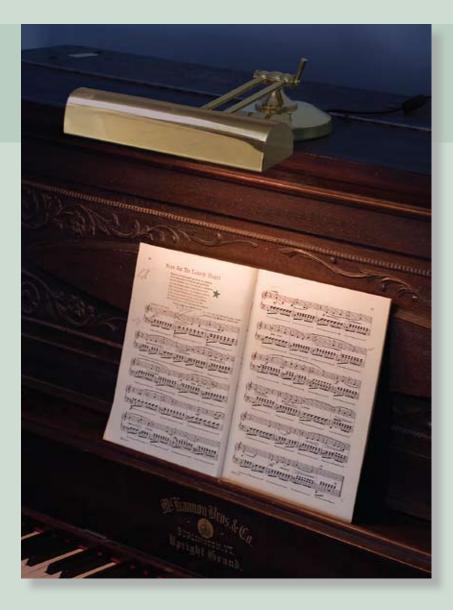

## **←** P14-250

FINISH: Polished Brass HEIGHT: Adjusts from 0" to 8"

BASE: 6" round

BULB: Two 40T10 or 60T10 SWITCH: In-line 6" from base

SHADE: 14" CORD: 9' Brown