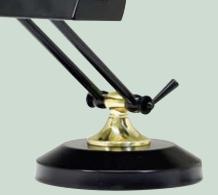

#### P14-250-617

FINISH: Black with Polished Brass Accents

HEIGHT: Adjusts from 0" to 8"

BASE: 6" round

BULB: Two 40T10 or 60T10 SWITCH: In-line 6" from base

SHADE: 14" CORD: 9' Black

# → P10-150-617

FINISH: Black with Polished

Brass Accents HEIGHT: Adjusts from

0" to 8"

BASE: 6" round

BULB: One 40T10 or 60T10

SWITCH: On shade

SHADE: 10" CORD: 9' Black