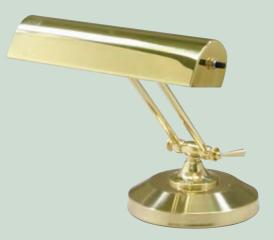

## **←** P14-250

FINISH: Polished Brass HEIGHT: Adjusts from 0" to 8"

BASE: 6" round

BULB: Two 40T10 or 60T10 SWITCH: In-line 6" from base

SHADE: 14" CORD: 9' Brown