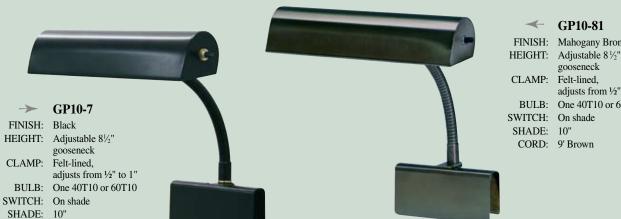

## **GP10-61** $\leftarrow$

FINISH: Polished Brass HEIGHT: Adjustable 8 1/2"

gooseneck

CLAMP: Felt-lined,

adjusts from 1/2" to 1"

BULB: One 40T10 or 60T10

SWITCH: On shade SHADE: 10" CORD: 9' Brown

FINISH: Mahogany Bronze

gooseneck

adjusts from 1/2" to 1"

BULB: One 40T10 or 60T10

SWITCH: On shade

CORD: 9' Brown

CORD: 9' Black