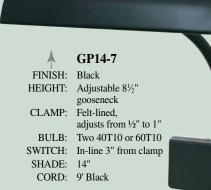

## Grand Piano Lamps

## **GP10-61** $\leftarrow$

FINISH: Polished Brass HEIGHT: Adjustable 8 1/2"

gooseneck

CLAMP: Felt-lined,

adjusts from 1/2" to 1"

BULB: One 40T10 or 60T10

SWITCH: On shade SHADE: 10" CORD: 9' Brown





FINISH: Mahogany Bronze

gooseneck

adjusts from 1/2" to 1"

BULB: One 40T10 or 60T10

SWITCH: On shade

CORD: 9' Brown



CORD: 9' Black

## **←** GP14-61

FINISH: Polished Brass

HEIGHT: Adjustable 8½"

gooseneck

CLAMP: Felt-lined,

adjusts from 1/2" to 1" BULB: Two 40T10 or 60T10

SWITCH: In-line 3" from clamp

SHADE: 14"

CORD: 9' Brown



## **GP14-81**

FINISH: Mahogany Bronze HEIGHT: Adjustable 8½" gooseneck

CLAMP: Felt-lined,

adjusts from 1/2" to 1" BULB: Two 40T10 or 60T10

SWITCH: In-line 3" from clamp SHADE: 14"

CORD: 9' Brown