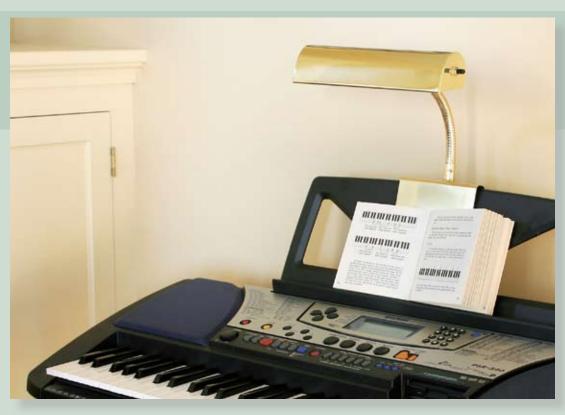

## Grand Piano Lamps

## **GP10-61** $\leftarrow$

FINISH: Polished Brass HEIGHT: Adjustable 8 1/2"

gooseneck

CLAMP: Felt-lined,

adjusts from 1/2" to 1"

BULB: One 40T10 or 60T10

SWITCH: On shade SHADE: 10" CORD: 9' Brown

FINISH: Mahogany Bronze