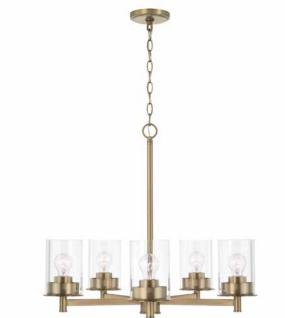

#### MASON 5 LIGHT CHANDELIER Aged Brass

UPC: 841740167185

Available Finishes: Aged Brass (AD), Brushed Nickel (BN), Matte Black (MB)

#### DIMENSIONS

Dimensions: 26"W x 23.50"H Product Weight: 13 lbs. Max. Handing Height: 149.5" Min. Hanging Height: 23.5" Wire/Chain: 120" Chain; 144" Wire Canopy: 5"W x 0.75"H

# **GLASS DESCRIPTION**

Clear Glass Glass Dimensions: 4.25″W X 6.25″H

JOB/LOCATION: \_\_\_\_\_

QUANTITY:

NOTES: \_\_\_\_\_

5359 Rafe Banks Drive, Flowery Branch, GA, 30542 TF: 800.323.3257 | P: 770.965.7238 | F: 770.965.7254 | W: capitallightingfixture.com