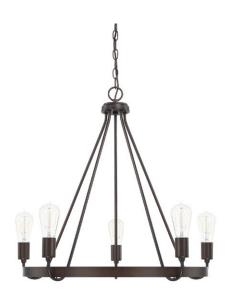

#### TANNER 5 LIGHT CHANDELIER Bronze

UPC: 841740115643

Available Finishes: Brushed Nickel (BN), Bronze (BZ), Matte Black (MB)

#### DIMENSIONS

Dimensions: 26.5"W x 24.5"H Fixture Body Height: 24.5" Product Weight: 7.5 lbs. Max. Hanging Height: 149" Min. Hanging Height: 28" 120" Chain; 144" Wire Canopy: 5"W x 0.75"H

## LAMPING INFORMATION

Lamping: 5 - 100 Watt E26 Medium No. of Sockets: 5 Max Wattage Per Bulb: 100W Socket Base: E26 Medium Dimmable: Yes Bulbs Included: No Recommended Bulb(s): ST18 UL Rating: Dry