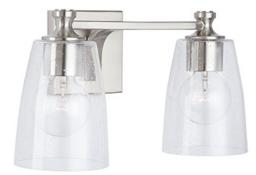

### **MYLES 2 LIGHT VANITY**

Brushed Nickel

#### UPC: 841740152808

Available Finishes: Brushed Nickel (BN), Bronze (BZ), Matte Black (MB)

#### DIMENSIONS

Dimensions: 15.25"W x 8.5"H x 8"E Product Weight: 4 lbs. Backplate: 5"W x 5"H x 0.75"E Junction: Ctr/Top: 2.5"; Ctr/Btm: 6"

## **GLASS DESCRIPTION**

Clear Seeded Glass Glass Dimensions: 5"W X 6.5"H

Designed in Atlanta. Manufactured in China.

JOB/LOCATION: \_\_\_\_\_

QUANTITY:

NOTES: \_\_\_\_\_

5359 Rafe Banks Drive, Flowery Branch, GA, 30542 TF: 800.323.3257 | P: 770.965.7238 | F: 770.965.7254 | W: capitallightingfixture.com