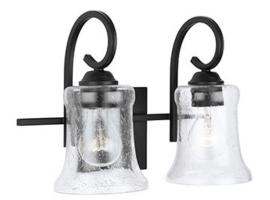

# **CAMERON 2 LIGHT VANITY**

Matte Black

UPC: 841740151542

Available Finishes: Brushed Nickel (BN), Bronze (BZ), Matte Black

(MB)

### **DIMENSIONS**

Dimensions: 14"W x 9.5"H x 6.75"E

Product Weight: 3 lbs.

Backplate: 5"W x 5"H x 0.75"E Junction: Ctr/Top: 6.5"; Ctr/Btm: 3"

#### **GLASS DESCRIPTION**

Clear Seeded Glass

Glass Dimensions: 5.25"W X 5.75"H

Designed in Atlanta. Manufactured in China.

5359 Rafe Banks Drive, Flowery Branch, GA, 30542 TF: 800.323.3257 | P: 770.965.7238 | F: 770.965.7254 | W: capitallightingfixture.com