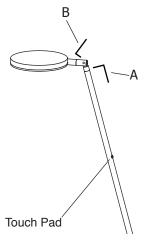

## Reading Arm Adjustment

For fine adjustment of the joints on the reading arm, two allen wrenches have been provided: 1.5mm (A) and 2mm (B). See diagram for reference.