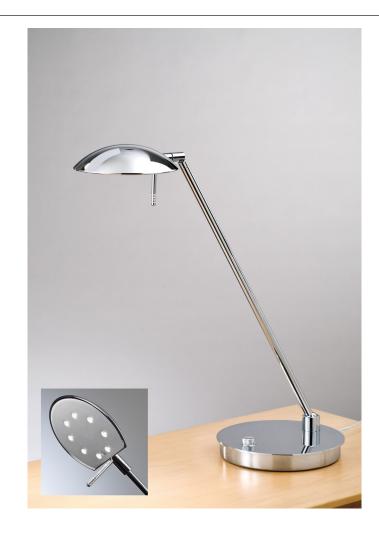

**Technical Specifications** 

Light Engine: Holtkötter PC Board LED 11-8

with 8x CREE XP-G LEDs

Optic / Reflector: Holtkötter Aluminum Reflector

ø 134x100 with 60° x 5mm Optics

Light Output: 1120 Lumens equivalent to 80 W Halogen

Light Color: 2900 Kelvin

Control/LED Driver/Dimmer: Holtkötter LED Dimmer with

full-range dimming of < 1% - 100%

Maximum Current/Voltage: 1000mA & 18V

System Power Consumption: 2...12 Watt

## Bernie Turbo Series Table Lamp No. 6477\*LED