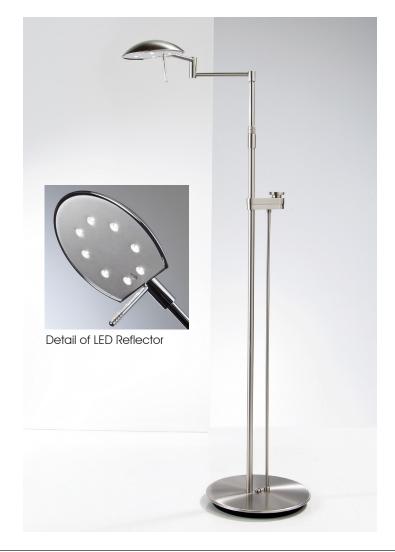

205 Hardman Avenue South, South Saint Paul, MN 55075 Voice: (800) 899-5444 • Fax: (888) 552-8661 e-mail: customerservice@holtkoetter.com

www.holtkoetter.com

This low-voltage LED chairside reading lamp comes fully assembled. Equipped with a Side-Line Dimmer.

## LED Chairside Reading Lamp with Sideline Dimmer No. 6317\*LED SLD