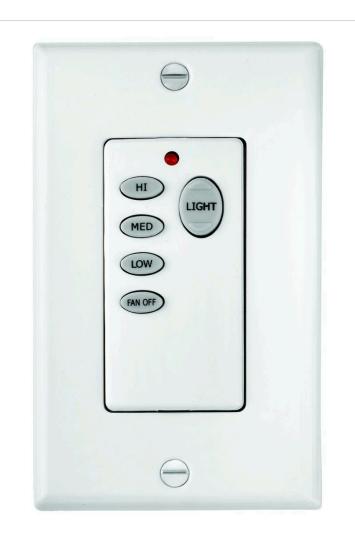

## HIRO UNIVERSAL 3 SPEED WALL CONTROL

## 980040FWH

UNIVERSAL WALL CONTROL

| DETAILS   |           |
|-----------|-----------|
| FINISH:   | White     |
| MATERIAL: | Composite |
| DIMMABLE: | No        |

| DIMENSIONS |      |
|------------|------|
| WIDTH:     | 3.3" |
| HEIGHT:    | 5.3" |