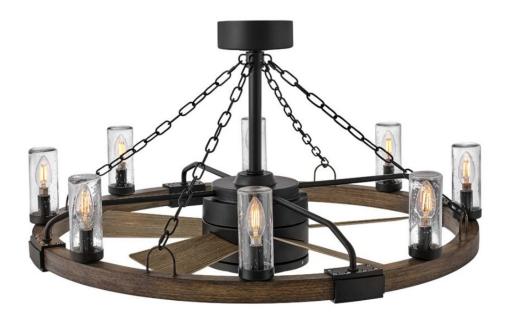

FINISH: Matte Black
GLASS: Clear Seedy

WIDTH: 36"
HEIGHT: 20"
BLADE COUNT: 5

HINKLEY 33000 Pin Oak Parkway Avon Lake, OH 44012 **PHONE: (440) 653-5500** Toll Free: 1 (800) 446-5539 hinkley.com