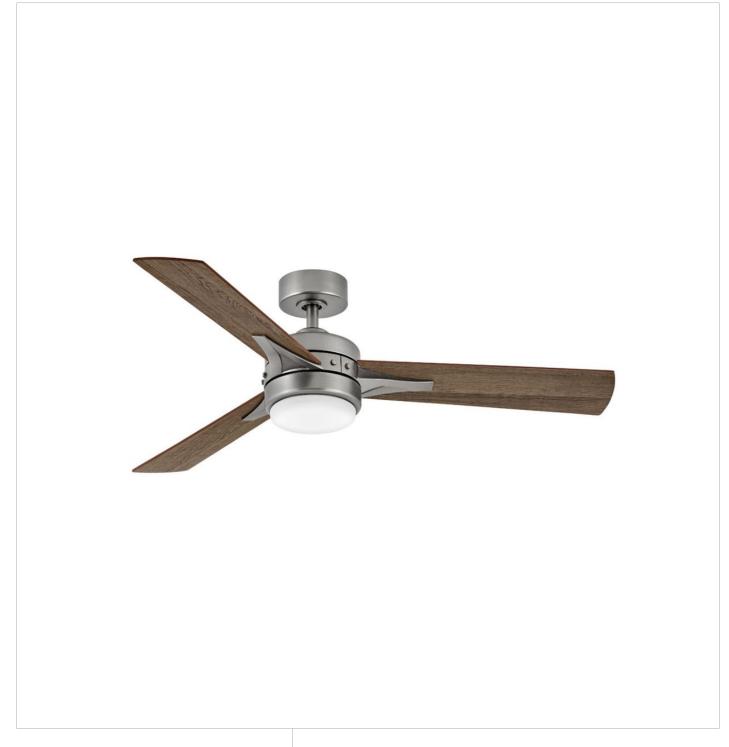

## **VENTUS 52" LED FAN**

## 902852FPW-LIA

Ventus is the ultimate transitional style guaranteed to cool and complement any interior space. Unique and reversible blades are constructed to ensure maximum performance, while its stylish Metallic Matte Bronze, Matte White and Pewter finish options deliver a sophisticated appearance. Ventus is equipped with integrated LED lighting technology to deliver excellent energy efficiency. Blades are included with every fan.

FINISH: Pewter
GLASS: Etched Opal

WIDTH: 52"
HEIGHT: 13.5"

**BLADE COUNT**: 3

**HINKLEY** 33000 Pin Oak Parkway Avon Lake, OH 44012 **PHONE: (440) 653-5500** Toll Free: 1 (800) 446-5539 hinkley.com