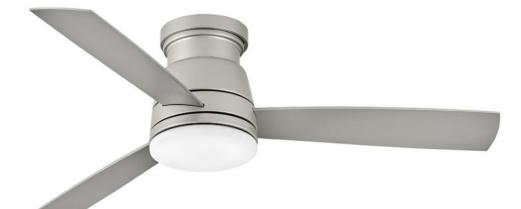

## TREY 52" LED FAN

## 902752FBN-LWD

Trey features a sleek flush mount design that packs a powerful punch. Its transitional style comes equipped with robust blades that seamlessly pair performance and precision. Trey is offered in versatile Brushed Nickel, Metallic Matte Bronze and Matte White finish options, and its integrated LED lighting and DC motor technology deliver excellent energy efficiency. A timeless etched opal light kit completes the look for a refined appearance. Trey is so versatile; it ca...

FINISH: Brushed Nickel GLASS: Etched Opal WIDTH: 52" HEIGHT: 11.8" BLADE COUNT: 3

HINKLEY 33000 Pin Oak Parkway Avon Lake, OH 44012 PHONE: (440) 653-5500 Toll Free: 1 (800) 446-5539 hinkley.com