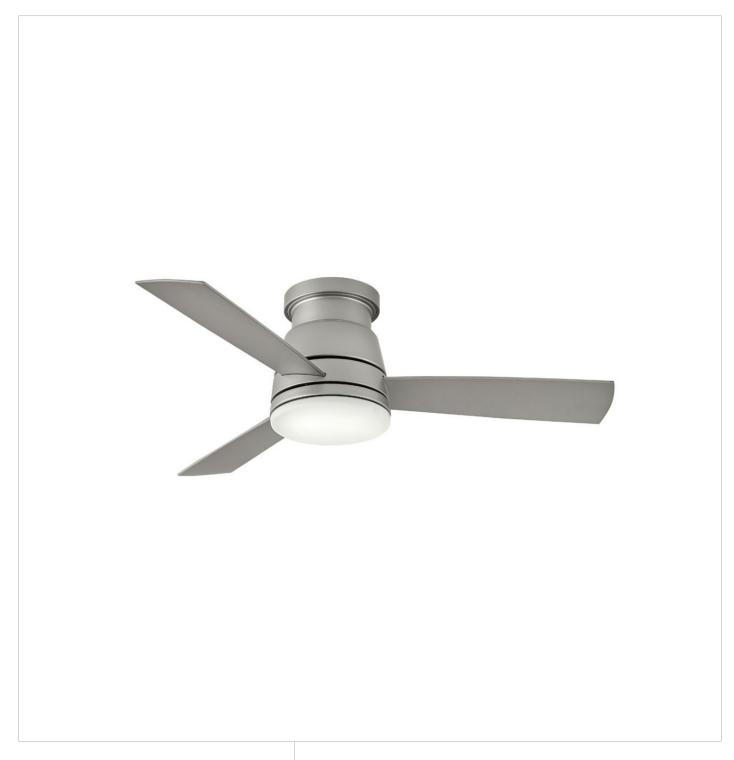

## TREY 44" LED FAN

## 902744FBN-LWD

Trey features a sleek flush mount design that packs a powerful punch. Its transitional style comes equipped with robust blades that seamlessly pair performance and precision. Trey is offered in versatile Brushed Nickel, Metallic Matte Bronze and Matte White finish options, and its integrated LED lighting and DC motor technology deliver excellent energy efficiency. A timeless etched opal light kit completes the look for a refined appearance. Trey is so versatile; it ca...

FINISH: Brushed Nickel GLASS: Etched Opal

WIDTH: 44"
HEIGHT: 11.8"
BLADE COUNT: 3

**HINKLEY** 33000 Pin Oak Parkway Avon Lake, OH 44012 **PHONE: (440) 653-5500** Toll Free: 1 (800) 446-5539 hinkley.com