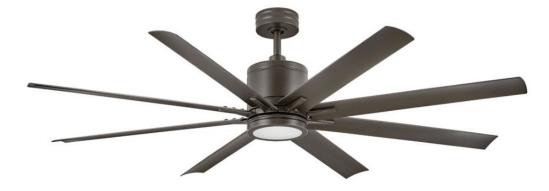

## VANTAGE 66" LED FAN

## 902466FMM-LWD

Create a major aesthetic statement with Vantage's modern industrial design featuring gently curved blades. Available in a variety of finish options, it can be applied to a range of spaces. Vantage is equipped with integrated LED lighting and DC motor technology to deliver excellent energy efficiency. Vantage is so versatile; it can be used for both indoor and outdoor spaces. Blades are included with every fan. FINISH: Metallic Matte Bronze GLASS: Etched Opal WIDTH: 66" HEIGHT: 16.8" BLADE COUNT: 8