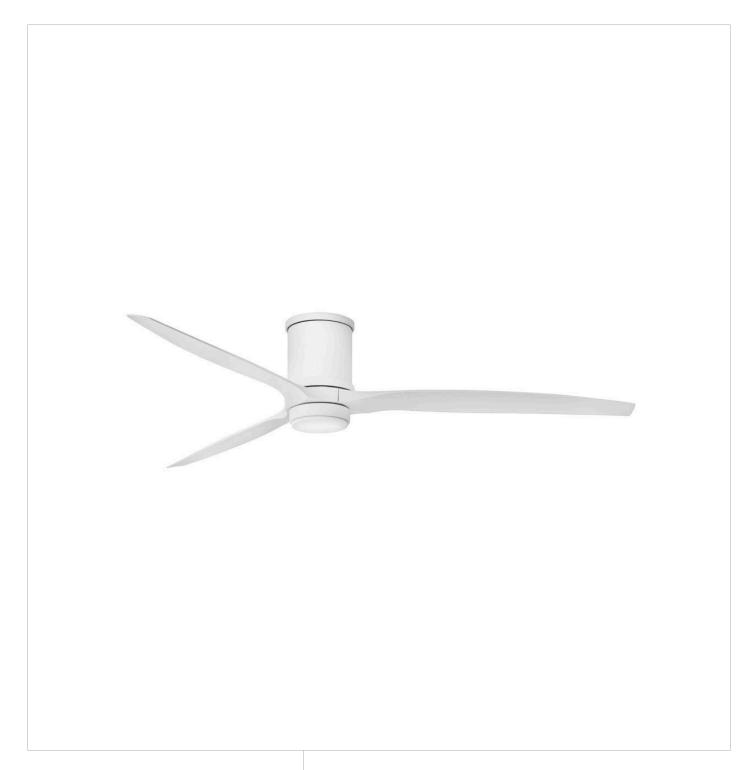

## **HOVER FLUSH**

HOVER FLUSH 72" LED FAN

900872FMW-LWD

Clean and sleek, Hover Flush is a stunning modern upgrade for any project. Available in Brushed Nickel, Graphite, Matte White, Metallic Matte Bronze or Matte Black, Hover comes equipped with integrated LED lighting and DC motor technology to deliver excellent energy efficiency. Hover Flush is so versatile; it can be used for both indoor and outdoor spaces.

FINISH: Matte White GLASS: Etched Opal

WIDTH: 72"
HEIGHT: 12.8"
BLADE COUNT: 3

HINKLEY 33000 Pin Oak Parkway Avon Lake, OH 44012 **PHONE: (440) 653-5500** Toll Free: 1 (800) 446-5539 hinkley.com