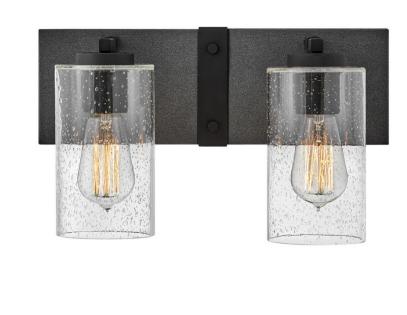

## 5942DZ

TWO LIGHT VANITY

The fresh, rustic design of the Sawyer collection will enhance any living experience with a warm, cozy ambiance. The Aged Zinc finish with Distressed Black accents or Sequoia finish with Iron Rust accents paired with clear seedy glass offer a farmhouse chic style.

| DETAILS   |             |
|-----------|-------------|
| FINISH:   | Aged Zinc   |
| MATERIAL: | Steel       |
| GLASS:    | Clear Seedy |

| DIMENSIONS     | ]                |
|----------------|------------------|
| WIDTH:         | 14.3"            |
| HEIGHT:        | 8.3"             |
| WEIGHT:        | 6 lbs.           |
| BACK PLATE:    | 14.25"W X 4.75"H |
| EXTENSION:     | 5.5"             |
| TOP TO OUTLET: | 2.5"             |