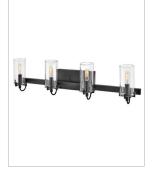

## FOUR LIGHT VANITY

A versatile beauty, Ryden is perfect for an array of interiors, including updated traditional and transitional décor. Distinguished details include heavy cast prongs that hold clear glass shades.

| DETAILS   |       |
|-----------|-------|
| FINISH:   | Black |
| MATERIAL: | Steel |
| GLASS:    | Clear |

| DIMENSIONS     |             |
|----------------|-------------|
| WIDTH:         | 30"         |
| HEIGHT:        | 8.3"        |
| WEIGHT:        | 4.8lb       |
| BACK PLATE:    | 7"W X 4.5"H |
| EXTENSION:     | 5.5"        |
| TOP TO OUTLET: | 4.75"       |