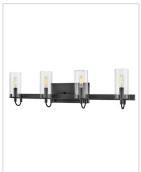

## FOUR LIGHT VANITY

A versatile beauty, Ryden is perfect for an array of interiors, including updated traditional and transitional décor. Distinguished details include heavy cast prongs that hold clear glass shades.

| DETAILS   |       |
|-----------|-------|
| FINISH:   | Black |
| MATERIAL: | Steel |
| GLASS:    | Clear |

| DIMENSIONS     |             |
|----------------|-------------|
| WIDTH:         | 30"         |
| HEIGHT:        | 8.3"        |
| WEIGHT:        | 4.8lb       |
| BACK PLATE:    | 7"W X 4.5"H |
| EXTENSION:     | 5.5"        |
| TOP TO OUTLET: | 4.75"       |