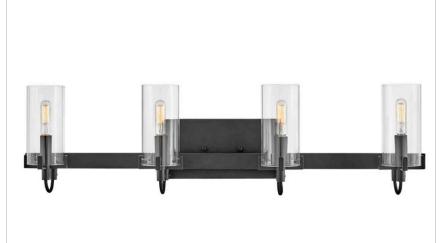

## **RYDEN**

## 58064BK

## FOUR LIGHT VANITY

A versatile beauty, Ryden is perfect for an array of interiors, including updated traditional and transitional décor. Distinguished details include heavy cast prongs that hold clear glass shades.

| DETAILS   |       |
|-----------|-------|
| FINISH:   | Black |
| MATERIAL: | Steel |
| GLASS:    | Clear |

| DIMENSIONS     |             |
|----------------|-------------|
| WIDTH:         | 30"         |
| HEIGHT:        | 8.3"        |
| WEIGHT:        | 4.8lb       |
| BACK PLATE:    | 7"W X 4.5"H |
| EXTENSION:     | 5.5"        |
| TOP TO OUTLET: | 4.75"       |