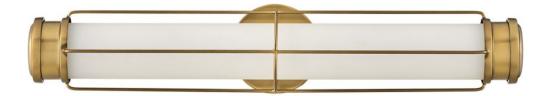

## 54302HB

Saylor's classic look epitomizes nautical chic. Etched opal glass, striking cross bars, and bold end caps merge with LED technology without sacrificing timeless appeal. This transitional silhouette can be mounted horizontally or vertically with an Invisimount system. Offered in three finishes, Black, Heritage Brass and Polished Nickel, Saylor is sure to add a maritime flair to any space.

## HINKLEY

FINISH: Heritage Brass GLASS: Etched Opal WIDTH: 24" HEIGHT: 4.5" LIGHT SOURCE: Integrated LED WATTAGE: 24w LED \*Included

HINKLEY 33000 Pin Oak Parkway Avon Lake, OH 44012 PHONE: (440) 653-5500 Toll Free: 1 (800) 446-5539 hinkley.com