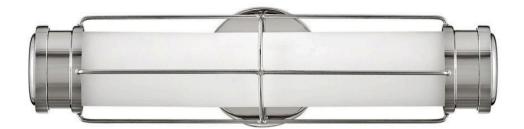

## 54300PN

Saylor's classic look epitomizes nautical chic. Etched opal glass, striking cross bars, and bold end caps merge with LED technology without sacrificing timeless appeal. This transitional silhouette can be mounted horizontally or vertically with an Invisimount system. Offered in three finishes, Black, Heritage Brass and Polished Nickel, Saylor is sure to add a maritime flair to any space.

## HINKLEY

FINISH: Polished Nickel GLASS: Etched Opal WIDTH: 17" HEIGHT: 4.5" LIGHT SOURCE: Integrated LED WATTAGE: 16w LED \*Included

HINKLEY 33000 Pin Oak Parkway Avon Lake, OH 44012 PHONE: (440) 653-5500 Toll Free: 1 (800) 446-5539 hinkley.com