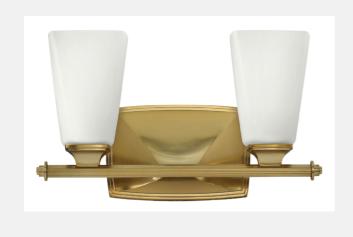

## **DARBY 53012BC BRUSHED CARAMEL**

| WIDTH:            | 14.0"                    |
|-------------------|--------------------------|
| HEIGHT:           | 8.0"                     |
| WEIGHT:           | 4.0 LBS                  |
| MATERIAL:         | STEEL                    |
| GLASS:            | ETCHED OPAL              |
| BACKPLATE WIDTH:  | 7.5"                     |
| BACKPLATE HEIGHT: | 5.0"                     |
| SOCKET:           | 2-100W MED *NOT INCLUDED |
| EXTENSION:        | 5.0"                     |
| TTO:              | 5.5"                     |
| CERTIFICATION:    | C-US DAMP RATED          |
| VOLTAGE:          | 120V                     |
| UPC:              | 640665530155             |
| INSTALL OPTIONS:  | UP AND DOWN              |
|                   |                          |