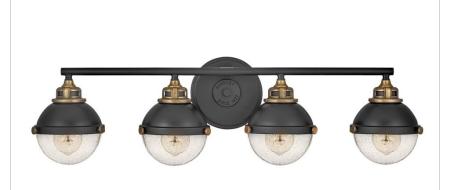

## FLETCHER

## 5174BK

LARGE FOUR LIGHT VANITY

Fletcher's chic vibe transcends style boundaries. A seamless dome shade features a cast-fitter and an elegant capture ring that secures the clear seedy glass with decorative cast knobs. Spanning vintage to industrial, classic to transitional, Fletcher seamlessly unifies any decor declaration.

| DETAILS   |                                            |
|-----------|--------------------------------------------|
| FINISH:   | Black                                      |
| MATERIAL: | Steel                                      |
| GLASS:    | Clear Seedy                                |
| DIMMABLE: | YES - WITH DIMMABLE<br>LAMP (NOT INCLUDED) |