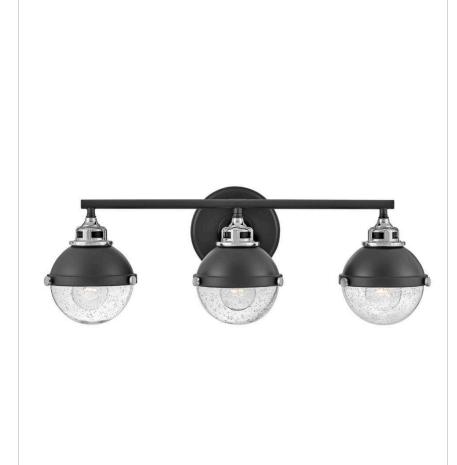

### 5173BK-CM

MEDIUM THREE LIGHT VANITY

Fletcher's chic vibe transcends style boundaries. A seamless dome shade features a cast-fitter and an elegant capture ring that secures the clear seedy glass with decorative cast knobs. Spanning vintage to industrial, classic to transitional, Fletcher seamlessly unifies any decor declaration.

| DETAILS   |                           |
|-----------|---------------------------|
| FINISH:   | Black with Chrome accents |
| MATERIAL: | Steel                     |
| GLASS:    | Clear Seedy               |
| DIMMABLE: | No                        |

#### DIMENSIONS

| DIMENSIONS     |         |
|----------------|---------|
| WIDTH:         | 25"     |
| HEIGHT:        | 8.8"    |
| WEIGHT:        | 5.5lb   |
| BACK PLATE:    | 6" Dia. |
| EXTENSION:     | 7.5"    |
| TOP TO OUTLET: | 3"      |