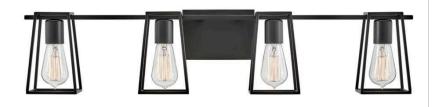

## 5164BK

FOUR LIGHT VANITY

The vintage industrial open cage silhouette offers a glimpse of the workhorse mentality of Filmore, ensuring effortless style reigns supreme. Offered in a sleek black finish, Filmore adds no-nonsense function and a minimalist spirit to any space.

| DETAILS   |       |
|-----------|-------|
| FINISH:   | Black |
| MATERIAL: | Steel |

| DIMENSIONS     |               |
|----------------|---------------|
| WIDTH:         | 33.5"         |
| HEIGHT:        | 7.5"          |
| WEIGHT:        | 4.2lb         |
| BACK PLATE:    | 6.5"W X 4.5"H |
| EXTENSION:     | 6.8"          |
| TOP TO OUTLET: | 2.25"         |

| LIGHT SOURCE  |                                |
|---------------|--------------------------------|
| LIGHT SOURCE: | LED Lamp                       |
| WATTAGE:      | 4-14w Med. LED, 100w<br>Equiv. |
| VOLTAGE:      | 120v                           |

| SHIPPING       |     |
|----------------|-----|
| CARTON LENGTH: | 35  |
| CARTON WIDTH:  | 8   |
| CARTON HEIGHT: | 9.5 |
| CARTON WEIGHT: | 6   |

- Mounting hardware is hidden on the backplate to ensure a clean silhouette
- Fixture can be mounted either up or down
- Suitable for use in damp locations as defined by NEC and CEC. Meets United States UL
  Underwriters Laboratories & CSA Canadian Standards Association Product Safety Standards
- Ideal for vintage filament bulbs (not included)
- · Merging the best of traditional and modern elements, with a sophisticated and streamlined look
- Striking black finish enhances design