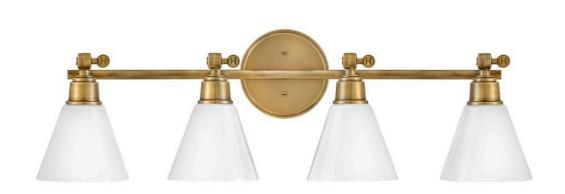

## **ARTI**

FOUR LIGHT VANITY

## 51184HB

Inspired by the popular interior family, Arti bath embodies updated traditional elegance. This attractive design boasts upscale details including a cast fitter, adjustable decorative "H" knobs to move shades up and down, as well as an appealing stepped backplate. Available in Black and Heritage Brass, Arti can be seamlessly integrated into any space.

**FINISH**: Heritage Brass **GLASS**: Cased Opal

**WIDTH**: 32" **HEIGHT**: 10"

LIGHT SOURCE: Socket WATTAGE: 4-100w Med.

**HINKLEY** 33000 Pin Oak Parkway Avon Lake, OH 44012 **PHONE: (440) 653-5500** Toll Free: 1 (800) 446-5539 hinkley.com