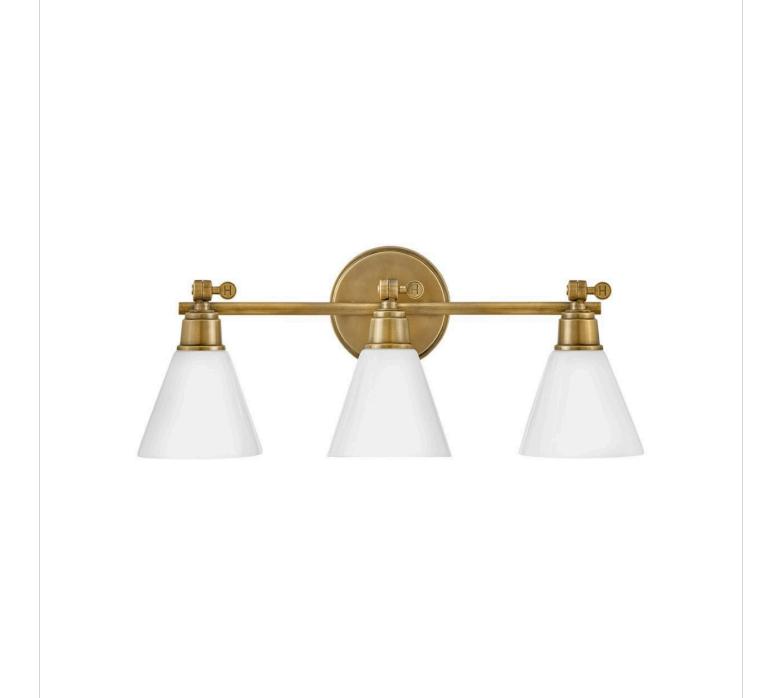

## **ARTI**

THREE LIGHT VANITY

## 51183HB

Inspired by the popular interior family, Arti bath embodies updated traditional elegance. This attractive design boasts upscale details including a cast fitter, adjustable decorative "H" knobs to move shades up and down, as well as an appealing stepped backplate. Available in Black and Heritage Brass, Arti can be seamlessly integrated into any space.

**FINISH**: Heritage Brass **GLASS**: Cased Opal

WIDTH: 24"
HEIGHT: 10"

LIGHT SOURCE: Socket WATTAGE: 3-100w Med.

HINKLEY 33000 Pin Oak Parkway Avon Lake, OH 44012 **PHONE: (440) 653-5500** Toll Free: 1 (800) 446-5539 hinkley.com