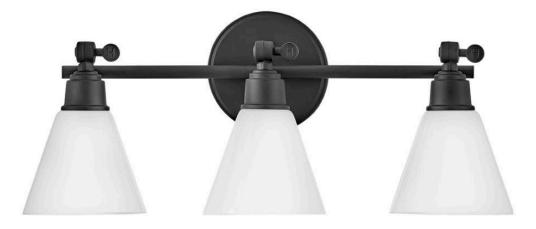

## ARTI

THREE LIGHT VANITY

## 51183BK

Inspired by the popular interior family, Arti bath embodies updated traditional elegance. This attractive design boasts upscale details including a cast fitter, adjustable decorative "H" knobs to move shades up and down, as well as an appealing stepped backplate. Available in Black and Heritage Brass, Arti can be seamlessly integrated into any space.

## HINKLEY

FINISH: Black GLASS: Cased Opal WIDTH: 24" HEIGHT: 10" LIGHT SOURCE: Socket WATTAGE: 3-100w Med.

HINKLEY 33000 Pin Oak Parkway Avon Lake, OH 44012 PHONE: (440) 653-5500 Toll Free: 1 (800) 446-5539 hinkley.com