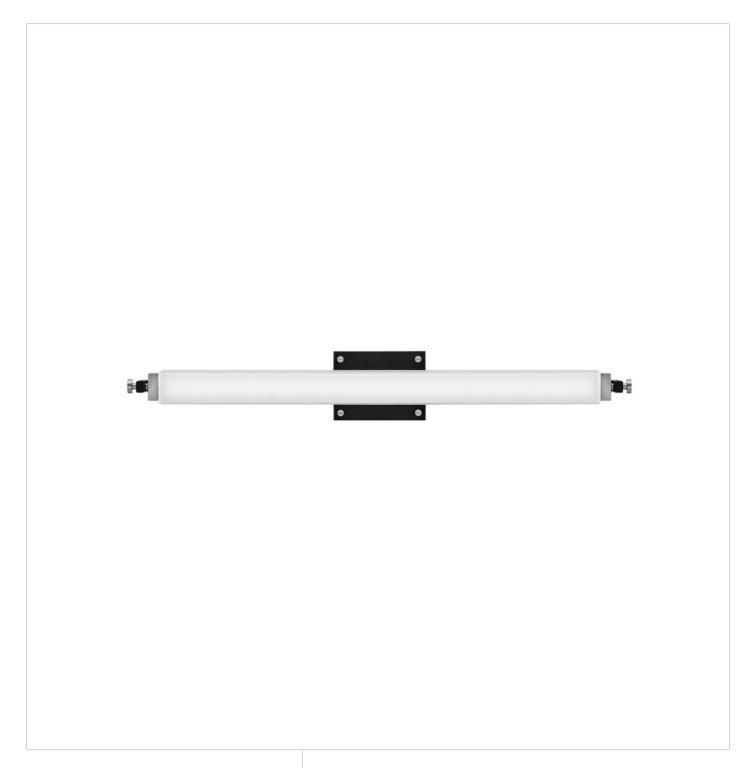

## **ROLLINS**

LARGE LED SCONCE

## 51093BK-CM

Rollins is both industrial in form and transitional in style. Unique rectangular etched opal glass has softly rounded edges that is offset by contrasting details on the backplate and the knobs anchoring either end. This integrated LED design comes in two finish combinations, Black with Chrome, and Black with Heritage Brass, and can be hung both vertically and horizontally.

FINISH: Black with Chrome accents

GLASS: Etched Opal

**WIDTH**: 30.5" **HEIGHT**: 4.3"

**LIGHT SOURCE**: Integrated LED **WATTAGE**: 32w LED \*Included

HINKLEY 33000 Pin Oak Parkway Avon Lake, OH 44012 **PHONE: (440) 653-5500** Toll Free: 1 (800) 446-5539 hinkley.com