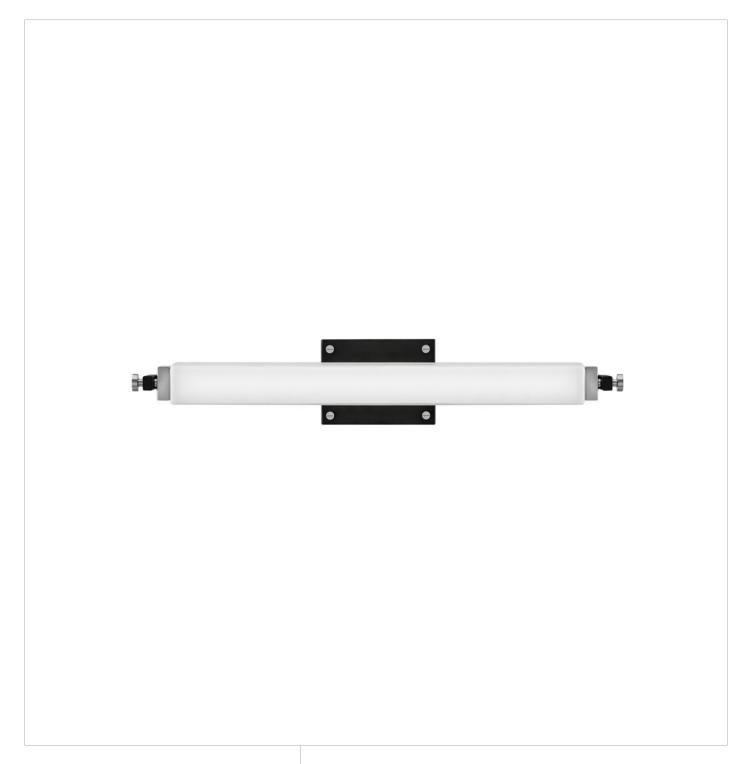

## **ROLLINS**

MEDIUM LED SCONCE

## 51092BK-CM

Rollins is both industrial in form and transitional in style. Unique rectangular etched opal glass has softly rounded edges that is offset by contrasting details on the backplate and the knobs anchoring either end. This integrated LED design comes in two finish combinations, Black with Chrome, and Black with Heritage Brass, and can be hung both vertically and horizontally.

FINISH: Black with Chrome accents

GLASS: Etched Opal

**WIDTH**: 24" **HEIGHT**: 4.3"

**LIGHT SOURCE**: Integrated LED **WATTAGE**: 24w LED \*Included

HINKLEY 33000 Pin Oak Parkway Avon Lake, OH 44012 **PHONE: (440) 653-5500** Toll Free: 1 (800) 446-5539 hinkley.com