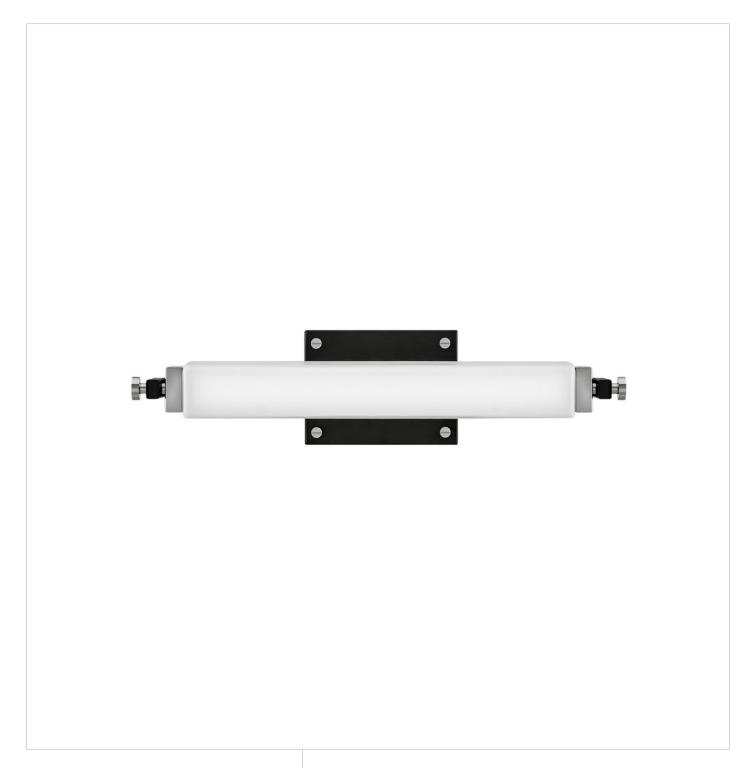

## **ROLLINS**

SMALL LED SCONCE

## 51090BK-CM

Rollins is both industrial in form and transitional in style. Unique rectangular etched opal glass has softly rounded edges that is offset by contrasting details on the backplate and the knobs anchoring either end. This integrated LED design comes in two finish combinations, Black with Chrome, and Black with Heritage Brass, and can be hung both vertically and horizontally.

FINISH: Black with Chrome accents

GLASS: Etched Opal

**WIDTH**: 18" **HEIGHT**: 4.3"

**LIGHT SOURCE**: Integrated LED **WATTAGE**: 16w LED \*Included

HINKLEY 33000 Pin Oak Parkway Avon Lake, OH 44012 **PHONE: (440) 653-5500** Toll Free: 1 (800) 446-5539 hinkley.com