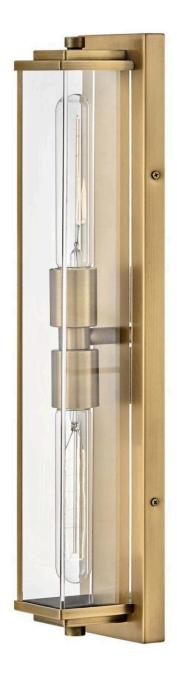

## **HENRI**

TWO LIGHT VANITY

## 50902HB

Minimalist yet dynamic, Henri's architectural appeal is a fresh, modern take on a traditional silhouette. Mounted vertically or horizontally, Henri's precision-cut acrylic, cast details and an array of sleek finish options add to the elevated aesthetic. Three luxe finishes, Black Oxide, Heritage Brass, and Polished Nickel, enhance the upscale appeal.

FINISH: Heritage Brass GLASS: Clear Acrylic

**WIDTH**: 4.8" **HEIGHT**: 22.3"

**LIGHT SOURCE**: LED Lamp **WATTAGE**: 2-5w Med. LED

**HINKLEY** 33000 Pin Oak Parkway Avon Lake, OH 44012 **PHONE: (440) 653-5500** Toll Free: 1 (800) 446-5539 hinkley.com