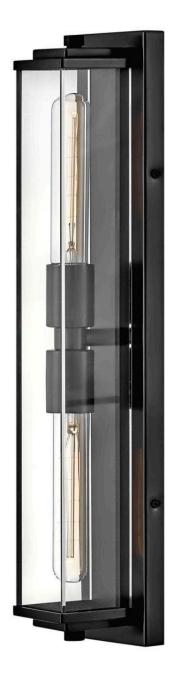

## **HENRI**

TWO LIGHT VANITY

## 50902BX

Minimalist yet dynamic, Henri's architectural appeal is a fresh, modern take on a traditional silhouette. Mounted vertically or horizontally, Henri's precision-cut acrylic, cast details and an array of sleek finish options add to the elevated aesthetic. Three luxe finishes, Black Oxide, Heritage Brass, and Polished Nickel, enhance the upscale appeal.

FINISH: Black Oxide GLASS: Clear Acrylic

**WIDTH**: 4.8" **HEIGHT**: 22.3"

**LIGHT SOURCE**: LED Lamp **WATTAGE**: 2-5w Med. LED

HINKLEY 33000 Pin Oak Parkway Avon Lake, OH 44012 **PHONE: (440) 653-5500** Toll Free: 1 (800) 446-5539 hinkley.com