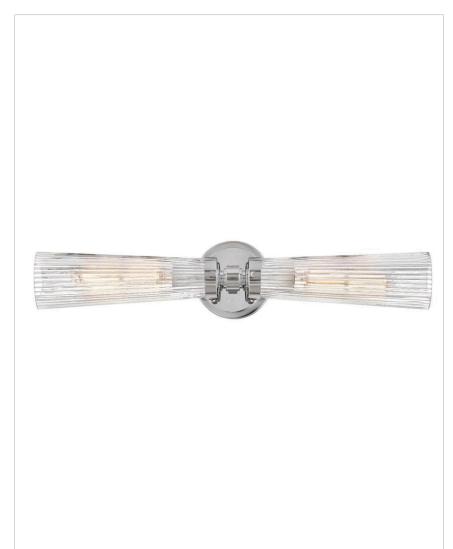

## JUDE

## 50092PN

LARGE TWO LIGHT VANITY

Add a dash of traditional brilliance into your every day with Jude. Featuring fluted glass held in place with decorative knobs, this family showcases timeless, traditional elegance with a unique finish. The light extends from either side, anchored in the middle for a silhouette that's as striking as it is functional.

| DETAILS   |                 |
|-----------|-----------------|
| FINISH:   | Polished Nickel |
| MATERIAL: | Steel           |
| GLASS:    | Clear Fluted    |
| DIMMABLE: | No              |