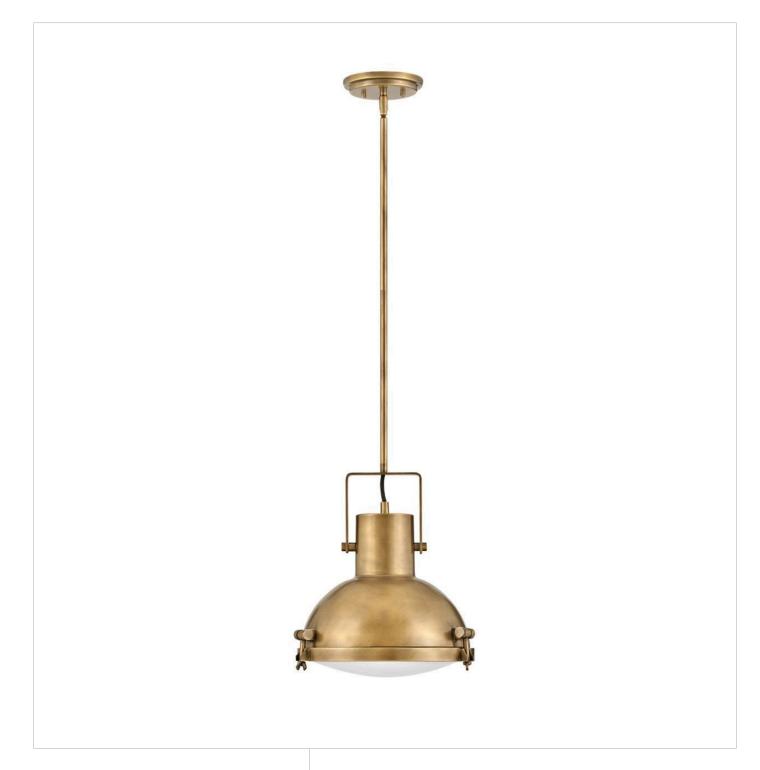

## MEDIUM PENDANT | 49067HB-HB

Meshing function and style, the Nautique pendant is an industrial-meets-coastal inspired design. The single and dual-finish combinations like Heritage Brass, Heritage Brass with Polished Nickel and Polished Nickel with Gloss Black strikingly counterbalance its soft etched opal glass, while its functional construction offers a wingnut lockup for easy bulb changes.

**FINISH**: Heritage Brass **GLASS**: Etched Opal

**WIDTH**: 13" **HEIGHT**: 14.5"

LIGHT SOURCE: Socket WATTAGE: 1-100w Med.

**HINKLEY** 33000 Pin Oak Parkway Avon Lake, OH 44012 **PHONE: (440) 653-5500** Toll Free: 1 (800) 446-5539 hinkley.com