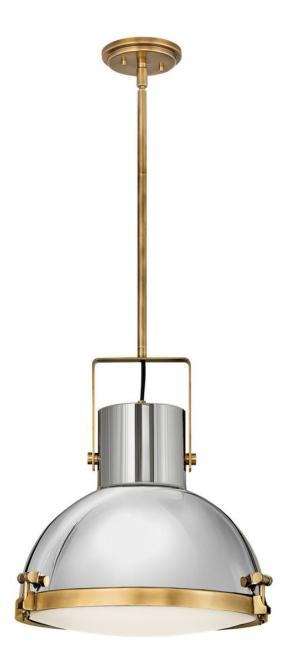

## NAUTIQUE

## LARGE PENDANT | 49065HB

Meshing function and style, the Nautique pendant is an industrial-meets-coastal inspired design. The dual-finish combinations like Polished Nickel with Heritage Brass, and Gloss Back with Polished Nickel, strikingly counterbalance its soft Etched Opal glass, while its functional construction offers a wingnut lockup for easy bulb changes. FINISH: Heritage Brass GLASS: Etched Opal WIDTH: 18" HEIGHT: 51.6" LIGHT SOURCE: Socket WATTAGE: 1-100w Med.