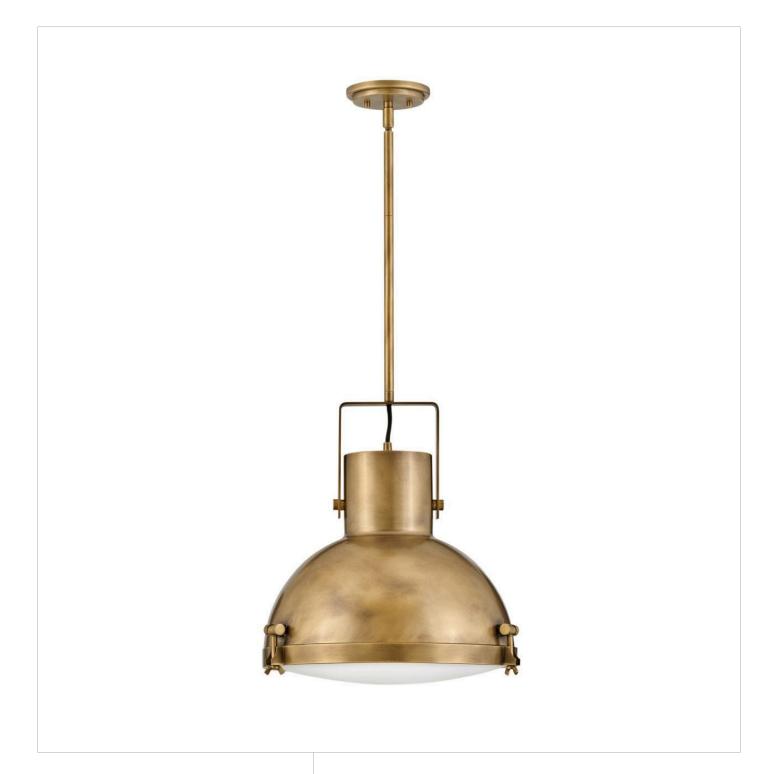

## **NAUTIQUE**

## LARGE PENDANT | 49065HB-HB

Meshing function and style, the Nautique pendant is an industrial-meets-coastal inspired design. The single and dual-finish combinations like Heritage Brass, Heritage Brass with Polished Nickel and Polished Nickel with Gloss Black strikingly counterbalance its soft etched opal glass, while its functional construction offers a wingnut lockup for easy bulb changes.

FINISH: Heritage Brass GLASS: Etched Opal

**WIDTH**: 18" **HEIGHT**: 19"

LIGHT SOURCE: Socket WATTAGE: 1-100w Med.

**HINKLEY** 33000 Pin Oak Parkway Avon Lake, OH 44012 **PHONE: (440) 653-5500** Toll Free: 1 (800) 446-5539 hinkley.com