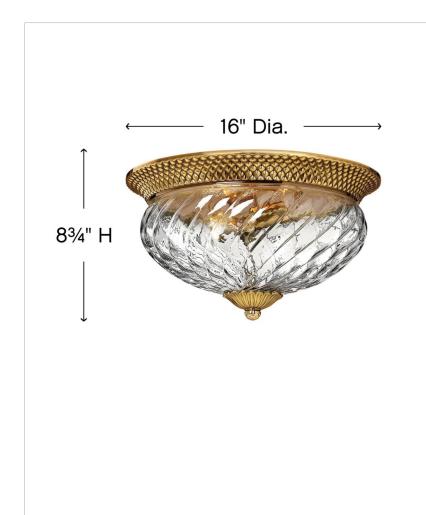

## MEDIUM FLUSH MOUNT

A Hinkley classic, the ornate Plantation collection features exceptional pineapple shaped, clear optic glass that makes a noble statement with matching candle sleeves and elaborate, decorative cast detailing.

| DETAILS   |                                            |
|-----------|--------------------------------------------|
| FINISH:   | Burnished Brass                            |
| MATERIAL: | Brass                                      |
| GLASS:    | Clear Optic                                |
| DIMMABLE: | YES - WITH DIMMABLE<br>LAMP (NOT INCLUDED) |

| DIMENSIONS |      |
|------------|------|
| WIDTH:     | 16"  |
| HEIGHT:    | 8.8" |
| WEIGHT:    | 14lb |

| LIGHT SOURCE  |                               |
|---------------|-------------------------------|
| LIGHT SOURCE: | Socketed                      |
| WATTAGE:      | 3-10w Med. LED, 60w<br>Equiv. |
| VOLTAGE:      | 120v                          |