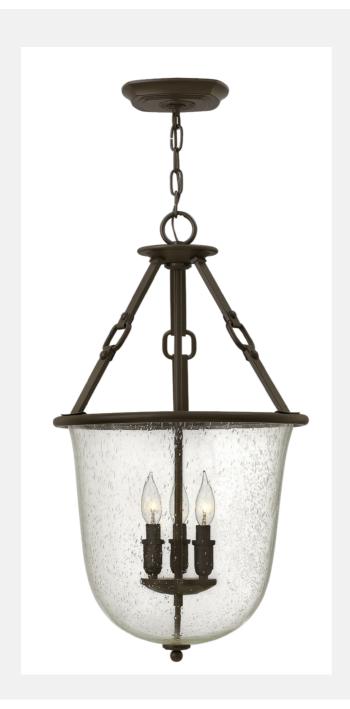

| DAKOTA 4783OZ     |
|-------------------|
| OIL RUBBED BRONZE |

| WIDTH:         | 15.8"          |
|----------------|----------------|
| HEIGHT:        | 27.3"          |
| MATERIAL:      | STEEL          |
| GLASS:         | CLEAR SEEDY    |
| CANOPY:        | 6.5" DIA.      |
| SOCKET:        | 3-60W CAND     |
|                | *NOT INCLUDED  |
| CHAIN:         | 120.0"         |
| LEADWIRE:      | 144.0"         |
| CERTIFICATION: | C-US DRY RATED |
| VOLTAGE:       | 120V           |
| UPC:           | 640665478372   |