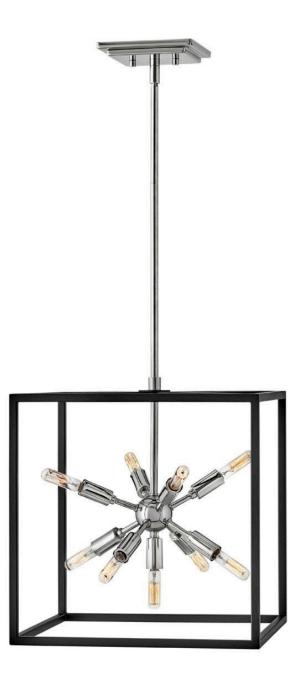

## SMALL PENDANT | 46317BLK-PN

Some views are better than others. The striking Aros pendant showcases a provocative mid-century modern starburst cluster in a luxurious Warm Brass or Polished Nickel framed by an articulating, angular cage in prominent Black. For added drama, the sophisticated pendants dazzle with dimension to fill unique spaces or higher ceilings. Aros is part of the Lisa McDennon Collection.

FINISH: Black with Polished Nickel accents

WIDTH: 15" HEIGHT: 16"

LIGHT SOURCE: Socket WATTAGE: 9-60w Cand.

**HINKLEY** 33000 Pin Oak Parkway Avon Lake, OH 44012

**PHONE: (440) 653-5500** Toll Free: 1 (800) 446-5539 hinkley.com