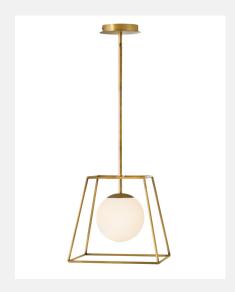

## Small Pendant 4377HB

ITEM NUMBER 4377HB
BRAND Hinkley Lighting

MATERIAL Steel

GLASS Etched Opal

 HEIGHT
 12.3"

 WIDTH
 13.0"

 VOLTAGE
 120v

FEATURES AND

BENEFITS

WATTAGE 1-100w Med.
CERTIFICATION C-US Dry Rated

 This stem hung fixture may be hung on a sloped ceiling.

 Suitable for use in dry (indoor) locations as defined by NEC and CEC. Meets United States UL Underwriters Laboratories & CSA Canadian Standards Association Product Safety Standards

 For complete warranty information visit (hyperlink)

15 year finish warranty

Lifetime warranty on electrical wiring and components

 Distinctive mid-century modern elements merge with sleek and timeless forms for a vintage vibe with modern flair

· Classic gleaming light brass finish

FINISH Heritage Brass

AT HINKLEY, WE EMBRACE THE DESIGN PHILOSOPHY THAT YOU CAN MERGE TOGETHER THE LIGHTING, FURNITURE, ART, COLORS AND ACCESSORIES YOU LOVE INTO A BEAUTIFUL ENVIRONMENT THAT DEFINES YOUR OWN PERSONAL STYLE. WE HOPE YOU WILL BE INSPIRED BY OUR COMMITMENT TO KEEP YOUR 'LIFE AGLOW.'