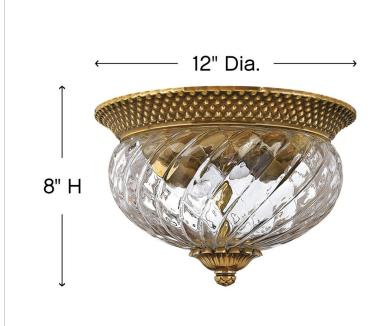

## SMALL FLUSH MOUNT

A Hinkley classic, the ornate Plantation collection features exceptional pineapple shaped, clear optic glass that makes a noble statement with matching candle sleeves and elaborate, decorative cast detailing.

| DIMENSIONS |     |
|------------|-----|
| WIDTH:     | 12" |
| HEIGHT:    | 8"  |
| WEIGHT:    | 5lb |

| LIGHT SOURCE  |                           |
|---------------|---------------------------|
| LIGHT SOURCE: | Socketed                  |
| WATTAGE:      | 2-7w Med. LED, 60w Equiv. |
| VOLTAGE:      | 120v                      |