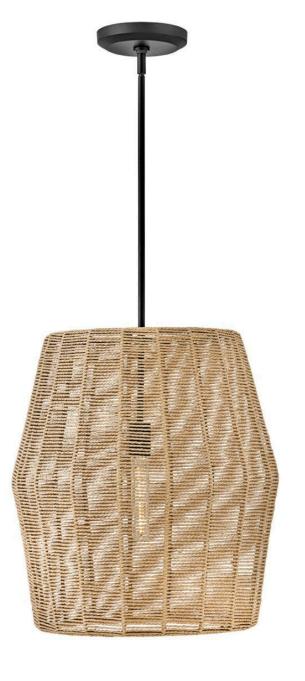

## 40387BLK-CML

Luca's coastal vibe is permeated with a slightly exotic edge. The bold pendant showcases a robust, woven drum shade, and a full finished cluster for plenty of functional light offered in either Black with Black shade, Polished Chrome with Natural shade, or Black with Camel shade. Luca is part of the Lisa McDennon Collection.

FINISH: Black with Camel Rattan shade

SHADE: Camel WIDTH: 20" HEIGHT: 21"

LIGHT SOURCE: Socket WATTAGE: 1-100w Med.

HINKLEY 33000 Pin Oak Parkway Avon Lake, OH 44012 **PHONE: (440) 653-5500** Toll Free: 1 (800) 446-5539 hinkley.com