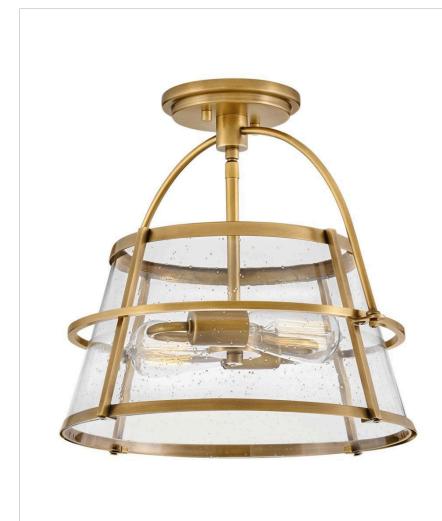

## 38111HB-HB

MEDIUM SEMI-FLUSH MOUNT

Tournon merges timeless appeal with contemporary functionality. The steel frame holds the clear seedy glass shade surrounding the bulbs within. An oversized yoke completes the mid-century modern design.

| DETAILS   |                |
|-----------|----------------|
| FINISH:   | Heritage Brass |
| MATERIAL: | Steel          |
| GLASS:    | Clear Seedy    |

| DIMENSIONS |       |
|------------|-------|
| WIDTH:     | 15"   |
| HEIGHT:    | 13.5" |
| WEIGHT:    | 7.8lb |